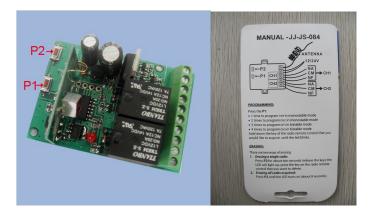

## 1. Add Chanel 1:

Press P1 (Picture 1) 1 time to program CH1(Picture 2), LED light 1s and goes off, then you can press button A (for example), then code would be learnt, and LED would be off.

## 2. Add Chanel 2:

Press P1 (Picture 1) 2 times to program CH2(Picture 2), LED light 1s and goes off, then you can press button B (for example), then code would be learnt, and LED would be off.

### 1. Add Chanel 1:

Press P1 (Picture 1) 1 time to program CH1(Picture 2), LED light 1s and goes off, then you can press button A (for example), then code would be learnt, and LED would be off.

### 2. Add Chanel 2:

Press P1 (Picture 1) 2 times to program CH2(Picture 2), LED light 1s and goes off, then you can press button B (for example), then code would be learnt, and LED would be off.